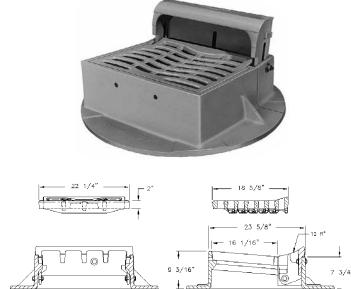

## 7055 CATCH BASIN CURB INLET

Heavy duty
Front split frame
With Type 7045 M1 grate and 7050 T1 back
Approximate 160 sq. in. open area
Curb adjustment from 5" to 9"
"DUMP NO WASTE!" lettering and
fish image on T1 back
Accepts 7045 grates

## 7056 CATCH BASIN CURB INLET

Heavy duty
With back split frame
With 7045 Type M1 grate and 7056 T1 back
Approximate 160 sq. in. open area
Accepts 7045 grates
Curb back height adjusts from 5" to 9"