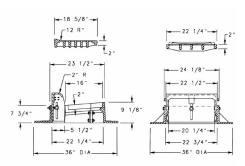

## Note:

The small section of this unit is to be pre-set before pavement is placed. The large section is set after the pavement form is removed and then bolted to the small section.

## Note:

The large section of this unit is to be pre-set before pavement is placed. The small section is set after the pavement form is removed and then bolted to the large section.

5 13/16"-

22 5/16" -

Supplied By: