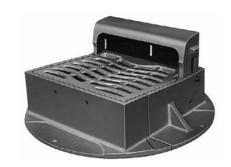

## 7055 CATCH BASIN CURB INLET

Heavy duty
Front split frame
With Type 7045 M1 grate and 7050 T1 back
Approximate 160 sq. in. open area
Curb adjustment from 5" to 9"
"DUMP NO WASTE!" lettering and
fish image on T1 back
Accepts 7045 grates

## 7056 CATCH BASIN CURB INLET

Heavy duty
With back split frame
With 7045 Type M1 grate and 7056 T1 back
Approximate 160 sq. in. open area
Accepts 7045 grates
Curb back height adjusts from 5" to 9"